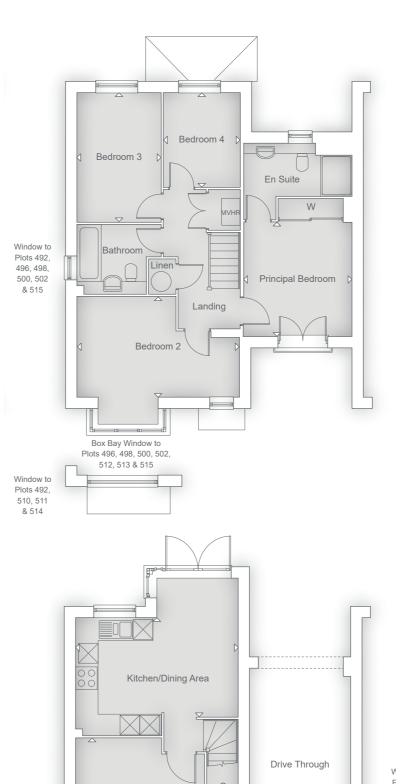

#### THE CRANBROOK 4 BEDROOM HOME

Living Room Doors to Plots 496, 498 500 502.512 513 & 515 Box Bay Window to Plots 492, 510, 511 & 514

Please note floor plans are not to scale. Doors, Bays and Window configuration may vary. †Where applicable/practicable. For more information regarding garages, car ports and allocated parking, please speak to one of our Sales Consultants. Please note that fittings and features installed may vary from shown.

#### **FIRST FLOOR**

| Principal Bedroom<br>3.39m x 3.27m | 11' 1" x 10' 8" |
|------------------------------------|-----------------|
| Bedroom 2<br>4.90m x 2.97m         | 16' 1" x 9' 7"  |
| Bedroom 3<br>3.84m x 2.53m         | 12' 6" x 8' 3"  |
| Bedroom 4<br>2.80m x 2.30m         | 9' 2" x 7' 6"   |

#### **GROUND FLOOR**

| Kitchen/Dining Area<br>4.89m x 2.95m | 16' 1" x 9' 7"  |
|--------------------------------------|-----------------|
| Living Room<br>544m x 372m           | 17' 8" x 12' 2" |