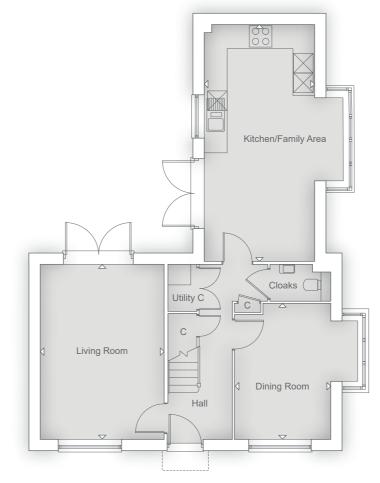

#### THE WESTBOURNE II 4 BEDROOM HOME

#### **FIRST FLOOR**

| Principal Bedroom<br>3.94m x 3.21m | 12' 9" x 10' 5" |
|------------------------------------|-----------------|
| Bedroom 2<br>3.65m x 2.82m         | 11' 10" x 9' 3" |
| Bedroom 3<br>3.65m x 2.22m         | 11' 10" x 7' 3" |
| Bedroom 4<br>3.13m x 2.84m         | 10' 3" x 9' 3"  |

#### **GROUND FLOOR**

| Kitchen/Family Area<br>6.92m x 3.22m | 22' 7" x 10' 6" |
|--------------------------------------|-----------------|
| Living Room<br>5.10m x 3.60m         | 16' 8" x 11' 8" |
| Dining Room<br>3.96m x 2.77m         | 12' 10" x 9' 1" |