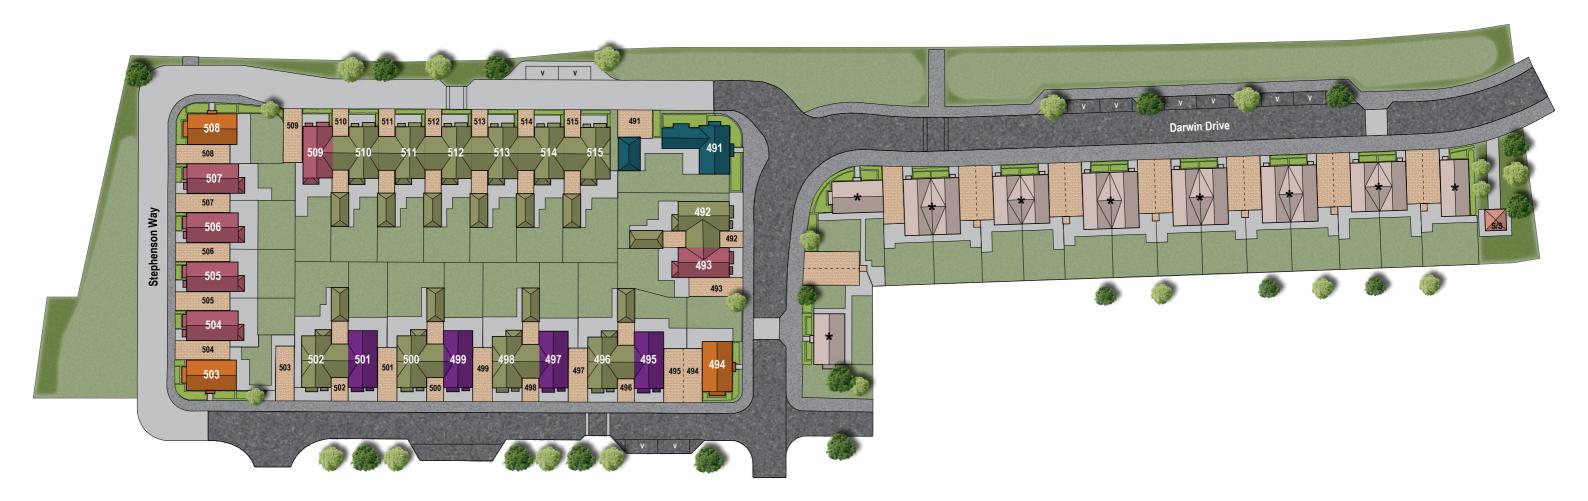

# GENERAL DEVELOPMENT LAYOUT

Each home within Foxglove Row is considered in design, generous in proportion and gives peace of mind with the distinctive high quality specification and service offered by a Croudace built home.

THE WESTBOURNE II **4 BEDROOM HOME** PLOT 491

THE SHIPTON 3 BEDROOM HOME PLOTS 493, 504, 505, 506, 507 & 509

THE BROCKHAM 3 BEDROOM HOME PLOTS 495, 497, 499 & 501

THE CHALGROVE 3 BEDROOM HOME PLOTS 494, 503 & 508