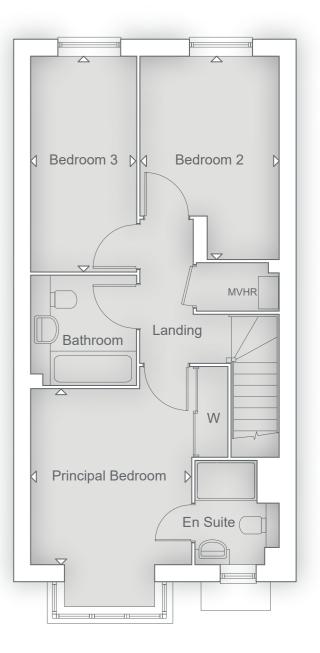

#### **FIRST FLOOR**

| Principal Bedroom<br>3.94m x 3.21m | 12' 9" x 10' 5" |
|------------------------------------|-----------------|
| Bedroom 2<br>3.65m x 2.82m         | 11' 10" x 9' 3" |
| Bedroom 3<br>3.65m x 2.22m         | 11' 10" x 7' 3" |
| Bedroom 4<br>3.13m x 2.84m         | 10' 3" x 9' 3"  |