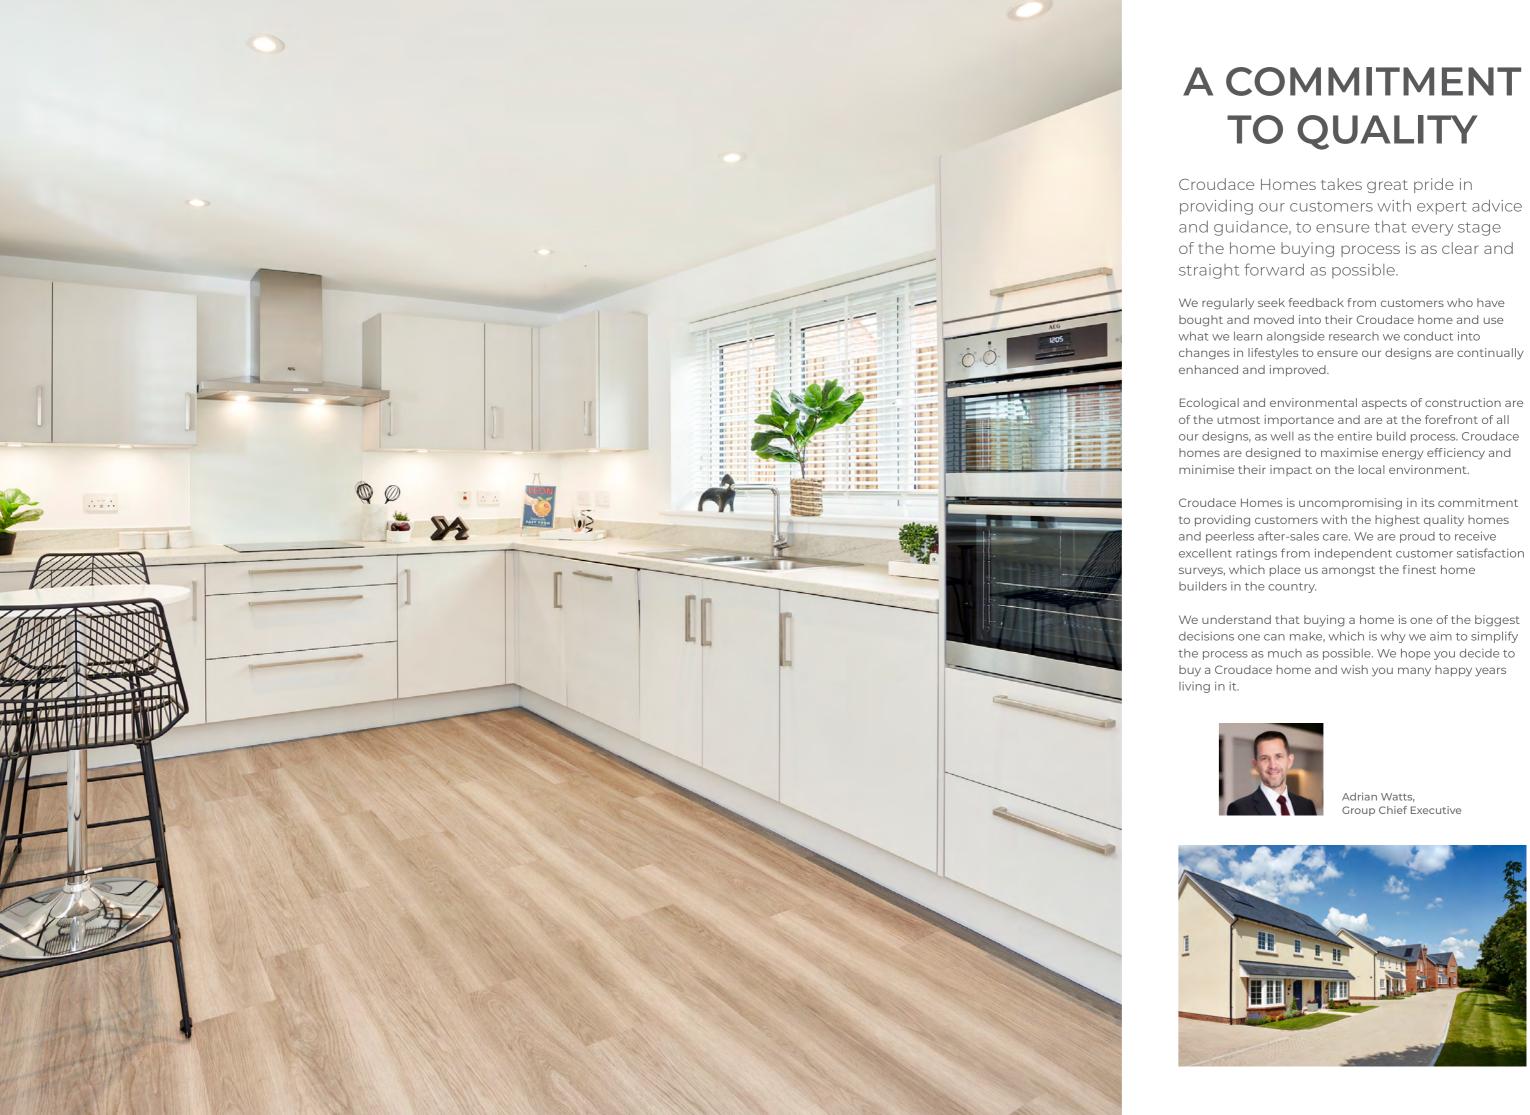

#### MODERN KITCHEN SPACE AND UTILITY

- Paula Rosa Manhattan designed Kitchen • High quality furniture with soft close doors/
- drawers and LED pelmet lighting • Laminate worktops with up-stand to Kitchen & Utility Cupboard
- Chimney extractor hood
- Stainless steel double electric oven
- Induction hob with glass splashback
- Integrated fridge/freezer
- Integrated dishwasher

#### **DECORATION AND JOINERY**

• Vertical 5 panel moulded internal doors • Built-in wardrobe to Principal Bedroom

#### QUALITY BATHROOM,

- EN SUITE AND CLOAKROOM • Handmade British Quality Bathrooms by
- Utopia • Fitted furniture to Bathroom, En Suite and
- Cloakroom<sup>†</sup> • White sanitaryware and chrome fittings
- Bath with thermostatic bath/shower mixer and screen
- Shower enclosure with thermostatic shower in En Suite
- Ceramic wall tiles
  - Heated towel radiators

#### SECURITY AND PEACE OF MIND • Single garage

- Brick and block construction
- NHBC Buildmark 10 year cover
- $\bullet$  Gas central heating system controlled with Hive Active Heating
- Mains smoke and carbon monoxide alarms • Composite front door and multipoint locking system
- Double glazed PVCu windows and French casement doors<sup>†</sup>
  - Slim space saver water butt

#### ELECTRICAL AND COMFORT

- LED downlights to Hall, Landing, Kitchen/Family Area, Dining Room,
- Bathroom, Cloakroom and En Suite<sup>†</sup> • Wired for Sky Q to Living Room
- (subscription required)
- TV point to Living Room, Kitchen/Family Area, Dining Room, Family Room and all bedrooms
- Cat 6 Home Network points to Living Room and Principal Bedroom
- Mechanical Ventilation Heat Recovery (MVHR) System