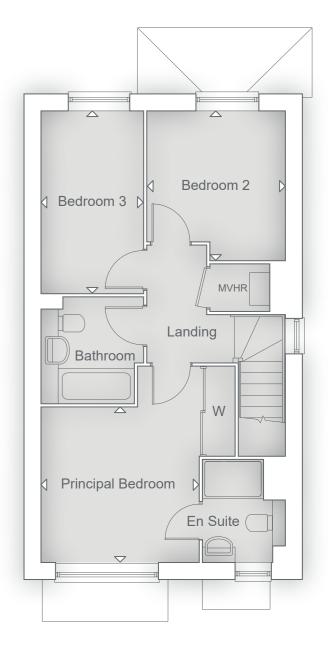

#### **FIRST FLOOR**

| Principal Bedroom<br>3.94m x 3.21m | 12' 9" x 10' 5" |
|------------------------------------|-----------------|
| Bedroom 2<br>3.65m x 2.82m         | 11' 10" x 9' 3" |
| Bedroom 3<br>3.65m x 2.22m         | 11' 10" x 7' 3" |
| Bedroom 4<br>3.13m x 2.84m         | 10' 3" x 9' 3"  |

#### **GROUND FLOOR**

| Kitchen/Family Area<br>6.92m x 3.22m | 22' 7" x 10' 6" |
|--------------------------------------|-----------------|
| Living Room<br>5.10m x 3.60m         | 16' 8" x 11' 8" |
| Dining Room<br>3.96m x 2.77m         | 12' 10" x 9' 1" |