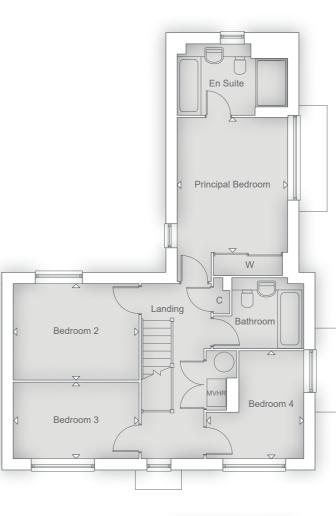

#### **FIRST FLOOR**

| Principal Bedroom<br>3.94m x 3.21m | 12' 9" x 10' 5" |
|------------------------------------|-----------------|
| Bedroom 2<br>3.65m x 2.82m         | 11' 10" x 9' 3" |
| Bedroom 3<br>3.65m x 2.22m         | 11' 10" x 7' 3" |
| Bedroom 4<br>3.13m x 2.84m         | 10' 3" x 9' 3"  |