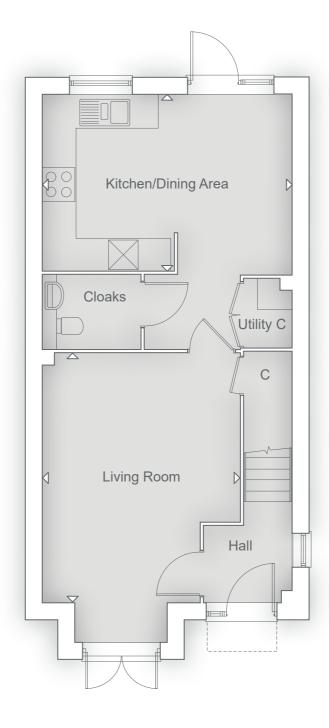

#### **GROUND FLOOR**

| Kitchen/Family Area<br>6.92m x 3.22m | 22' 7" x 10' 6" |
|--------------------------------------|-----------------|
| Living Room<br>5.10m x 3.60m         | 16' 8" x 11' 8" |
| Dining Room<br>3.96m x 2.77m         | 12' 10" x 9' 1" |

#### **FIRST FLOOR**

| Principal Bedroom<br>3.94m x 3.21m | 12' 9" x 10' 5" |
|------------------------------------|-----------------|
| Bedroom 2<br>3.65m x 2.82m         | 11' 10" x 9' 3" |
| Bedroom 3<br>3.65m x 2.22m         | 11' 10" x 7' 3" |
| Bedroom 4<br>3.13m x 2.84m         | 10' 3" x 9' 3"  |