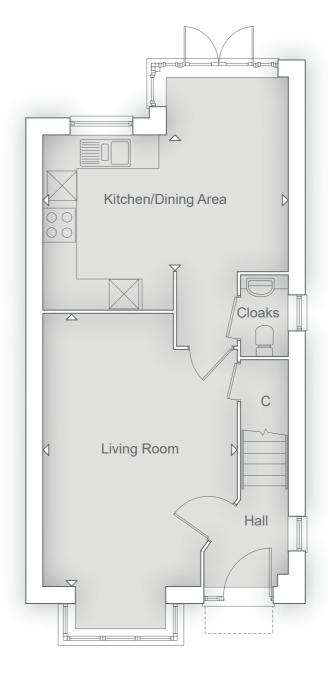

#### **GROUND FLOOR**

| Kitchen/Dining Area<br>4.89m x 2.95m | 16' 1" x 9' 7"  |
|--------------------------------------|-----------------|
| Living Room<br>544m x 372m           | 17' 8" x 12' 2" |