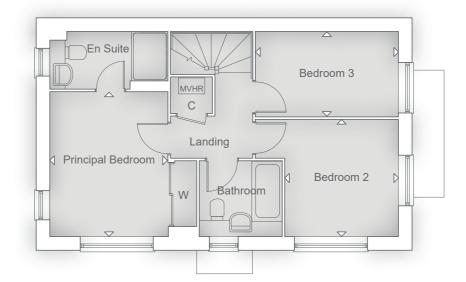

#### **FIRST FLOOR**

| Principal Bedroom<br>3.39m x 3.27m | 11' 1" x 10' 8" |
|------------------------------------|-----------------|
| Bedroom 2<br>4.90m x 2.97m         | 16' 1" x 9' 7"  |
| Bedroom 3<br>3.84m x 2.53m         | 12' 6" x 8' 3"  |
| Bedroom 4<br>2.80m x 2.30m         | 9' 2" x 7' 6"   |

#### **GROUND FLOOR**

| Kitchen/Dining Area<br>4.89m x 2.95m | 16' 1" x 9' 7"  |
|--------------------------------------|-----------------|
| Living Room<br>544m x 372m           | 17' 8" x 12' 2" |