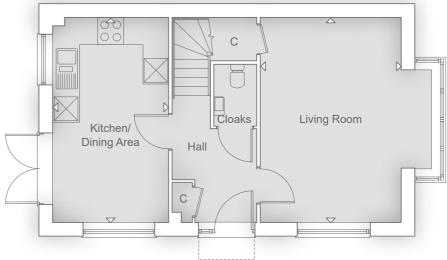

#### **GROUND FLOOR**

| Kitchen/Dining Area<br>4.89m x 2.95m | 16' 1" x 9' 7"  |
|--------------------------------------|-----------------|
| Living Room<br>544m x 372m           | 17' 8" x 12' 2" |